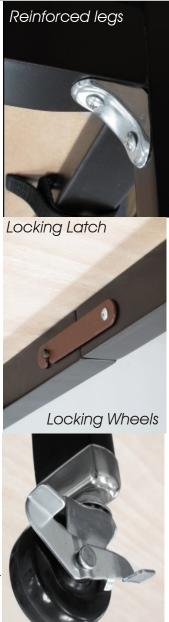

## Full Size Folding Crib

- Unique design features thicker 4/4" stock on main components to create a durable crib.
- Easy one time assembly, hardware uses "aircraft" lock nuts, tool wrench included.
- Dual fixed side rails include factory installed protective clear plastic teething rails.
- One position posture board for added safety
- Swivel casters incorporate metal ferules to protect the crib legs.
- Mattress not included (Takes 28" x 52" up to 6" thick)
- Accessory nylon storage cover available.