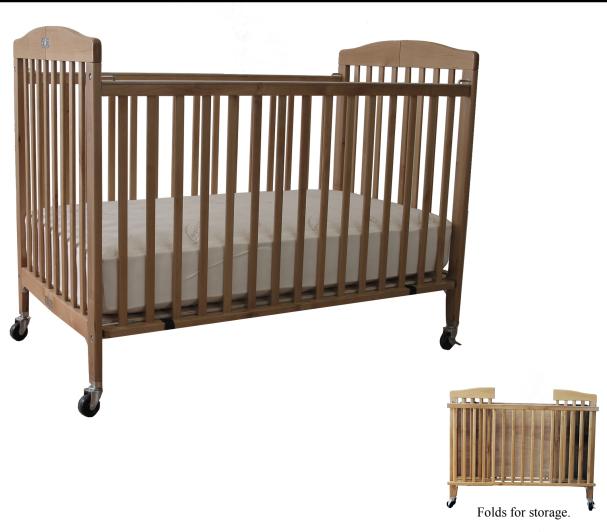

## Full Size Folding Crib

- Unique design features thicker 4/4" stock on main components to create a durable crib.
- Easy one time assembly, hardware uses "aircraft" lock nuts, tool wrench included.
- Dual fixed side rails include factory installed protective clear plastic teething rails.
- One position posture board for added safety
- Swivel casters incorporate metal ferules to protect the crib legs.
- Mattress not included (Takes 28" x 52" up to 6" thick)
- Accessory nylon storage cover available.